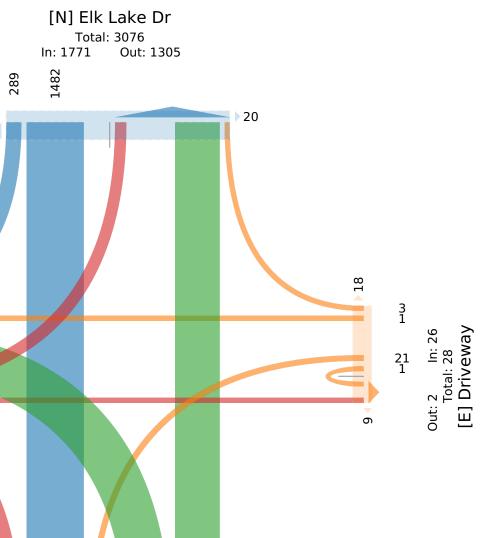

# McElhanney

Provided by: McElhanney Kamloops 970 McMaster Way, 310, Kamloops, BC, V2C 6K2, CA

Out: 2444 In: 2264 Total: 4708 [S] Elk Lake Dr

1143

1120

Wed Mar 6, 2024 AM Peak (8:30 AM - 9:30 AM) All Classes (Motorcycles, Lights, Single-Unit Trucks, Articulated Trucks, Buses, Pedestrians, Bicycles on Road, Bicycles on Crosswalk)

# McElhanney

Provided by: McElhanney Kamloops 970 McMaster Way, 310, Kamloops, BC, V2C 6K2, CA

Total: 539 In: 340 Out: 199

[S] Elk Lake Dr

Wed Mar 6, 2024 PM Peak (4:30 PM - 5:30 PM) - Overall Peak Hour All Classes (Motorcycles, Lights, Single-Unit Trucks, Articulated Trucks, Buses, Pedestrians, Bicycles on Road, Bicycles on Crosswalk) All Movements