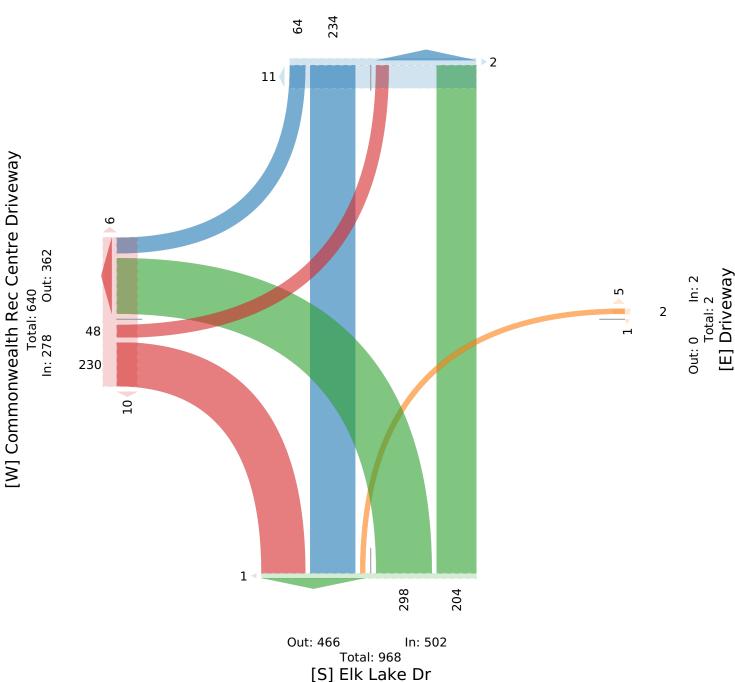

# McElhanney

Provided by: McElhanney Kamloops 970 McMaster Way, 310, Kamloops, BC, V2C 6K2, CA

Total: 539 In: 340 Out: 199

[S] Elk Lake Dr

Wed Mar 6, 2024 PM Peak (4:30 PM - 5:30 PM) - Overall Peak Hour All Classes (Motorcycles, Lights, Single-Unit Trucks, Articulated Trucks, Buses, Pedestrians, Bicycles on Road, Bicycles on Crosswalk) All Movements

ID: 1165150, Location: 48.500749, -123.386643,

Site Code: TIN001441

Provided by: McElhanney Kamloops 970 McMaster Way, 310, Kamloops, BC, V2C 6K2, CA

| Leg                     | Commoi<br>Drivewa | Drivev | vay   |      |       |      |       | Elk Lal | ke Dr |      |       |      |        | Elk Lake Dr |      |      |       |      |      |        |         |             |       |      |       |
|-------------------------|-------------------|--------|-------|------|-------|------|-------|---------|-------|------|-------|------|--------|-------------|------|------|-------|------|------|--------|---------|-------------|-------|------|-------|
| Direction               | Eastbou           | nd     |       |      |       |      | Westb | ounc    | l     |      |       |      | Northb | ound        |      |      |       |      | Sout | hbound | i       |             |       |      |       |
| Time                    | L                 | T      | R     | U    | App   | Ped* | L     | T       | R     | U    | App   | Ped* | L      | T           | R    | U    | App   | Ped* | L    | T      | R       | U           | App   | Ped* | Int   |
| 2024-03-06 4:30PM       | 8                 | 0      | 45    | 0    | 53    | 1    | 1     | 0       | 0     | 0    | 1     | 4    | 51     | 63          | 0    | 0    | 114   | 1    | 0    | 43     | 8       | 0           | 51    | 4    | 219   |
| 4:45PM                  | 7                 | 0      | 55    | 0    | 62    | 2    | 0     | 0       | 0     | 0    | 0     | 2    | 82     | 52          | 0    | 0    | 134   | 0    | 0    | 53     | 15      | 0           | 68    | 5    | 264   |
| 5:00PM                  | 21                | 0      | 65    | 0    | 86    | 5    | 1     | 0       | 0     | 0    | 1     | 0    | 91     | 45          | 0    | 0    | 136   | 0    | 0    | 71     | 25      | 0           | 96    | 2    | 319   |
| 5:15PM                  | 12                | 0      | 65    | 0    | 77    | 8    | 0     | 0       | 0     | 0    | 0     | 0    | 74     | 44          | 0    | 0    | 118   | 0    | 0    | 67     | 16      | 0           | 83    | 2    | 278   |
| Total                   | 48                | 0      | 230   | 0    | 278   | 16   | 2     | 0       | 0     | 0    | 2     | 6    | 298    | 204         | 0    | 0    | 502   | 1    | 0    | 234    | 64      | 0           | 298   | 13   | 108   |
| % Approach              | 17.3% 0           | % 8    | 32.7% | 0%   | -     | -    | 100%  | 0% (    | )% (  | )%   | -     | -    | 59.4%  | 40.6%       | 0% ( | 0%   | -     | -    | 0% 7 | 78.5%  | 21.5% ( | )%          | -     | -    |       |
| % Total                 | 4.4% 0            | % 2    | 21.3% | 0% 2 | 25.7% | -    | 0.2%  | 0% (    | )% (  | )% ( | 0.2%  | -    | 27.6%  | 18.9%       | 0% ( | 0% 4 | 46.5% | -    | 0% 2 | 21.7%  | 5.9% (  | )% <b>2</b> | 7.6%  | -    |       |
| PHF                     | 0.571             | -      | 0.881 | -    | 0.805 | -    | 0.500 | -       | -     | - 0  | ).500 | -    | 0.831  | 0.810       | -    | -    | 0.933 | -    | -    | 0.824  | 0.640   | - (         | ).776 | -    | 0.849 |
| Motorcycles             | 0                 | 0      | 0     | 0    | 0     | -    | 0     | 0       | 0     | 0    | 0     | -    | 0      | 0           | 0    | 0    | 0     | -    | 0    | 0      | 0       | 0           | 0     | -    | (     |
| % Motorcycles           | 0% 0              | %      | 0%    | 0%   | 0%    | -    | 0%    | 0% (    | )% (  | )%   | 0%    | -    | 0%     | 0%          | 0% ( | 0%   | 0%    | -    | 0%   | 0%     | 0% (    | )%          | 0%    | -    | 0%    |
| Lights                  | 48                | 0      | 228   | 0    | 276   | -    | 2     | 0       | 0     | 0    | 2     | -    | 296    | 200         | 0    | 0    | 496   | -    | 0    | 227    | 64      | 0           | 291   | -    | 1065  |
| % Lights                | 100% 0            | % 9    | 9.1%  | 0% 9 | 99.3% | -    | 100%  | 0% (    | )% (  | )% 1 | 100%  | -    | 99.3%  | 98.0%       | 0% ( | 0% 9 | 98.8% | -    | 0% 9 | 97.0%  | 100% (  | )% <b>9</b> | 7.7%  | -    | 98.6% |
| Single-Unit Trucks      | 0                 | 0      | 1     | 0    | 1     | -    | 0     | 0       | 0     | 0    | 0     | -    | 0      | 0           | 0    | 0    | 0     | -    | 0    | 0      | 0       | 0           | 0     | -    |       |
| % Single-Unit Trucks    | 0% 0              | %      | 0.4%  | 0%   | 0.4%  | -    | 0%    | 0% (    | )% (  | )%   | 0%    | -    | 0%     | 0% (        | 0% ( | 0%   | 0%    | -    | 0%   | 0%     | 0% (    | )%          | 0%    | -    | 0.1%  |
| Articulated Trucks      | 0                 | 0      | 0     | 0    | 0     | -    | 0     | 0       | 0     | 0    | 0     | -    | 0      | 0           | 0    | 0    | 0     | -    | 0    | 0      | 0       | 0           | 0     | -    | (     |
| % Articulated Trucks    | 0% 0              | %      | 0% (  | 0%   | 0%    | -    | 0%    | 0% (    | )% (  | )%   | 0%    | -    | 0%     | 0% (        | 0% ( | 0%   | 0%    | -    | 0%   | 0%     | 0% (    | )%          | 0%    | -    | 0%    |
| Buses                   | 0                 | 0      | 0     | 0    | 0     | -    | 0     | 0       | 0     | 0    | 0     | -    | 0      | 4           | 0    | 0    | 4     | -    | 0    | 7      | 0       | 0           | 7     | -    | 13    |
| % Buses                 | 0% 0              | %      | 0% (  | 0%   | 0%    | -    | 0%    | 0% (    | )% (  | )%   | 0%    | -    | 0%     | 2.0%        | 0% ( | 0%   | 0.8%  | -    | 0%   | 3.0%   | 0% (    | )%          | 2.3%  | -    | 1.0%  |
| Bicycles on Road        | 0                 | 0      | 1     | 0    | 1     | -    | 0     | 0       | 0     | 0    | 0     | -    | 2      | 0           | 0    | 0    | 2     | -    | 0    | 0      | 0       | 0           | 0     | -    | 3     |
| % Bicycles on Road      | 0% 0              | %      | 0.4%  | 0%   | 0.4%  | -    | 0%    | 0% (    | )% (  | )%   | 0%    | -    | 0.7%   | 0% (        | 0% ( | 0%   | 0.4%  | -    | 0%   | 0%     | 0% (    | )%          | 0%    | -    | 0.3%  |
| Pedestrians             | -                 | -      | -     | -    | -     | 16   | -     | -       | -     | -    | -     | 6    | -      | -           | -    | -    | -     | 1    | -    | -      | -       | -           | -     | 13   |       |
| % Pedestrians           | -                 | -      | -     | -    | -     | 100% | -     | -       | -     | -    | -     | 100% | -      | -           | -    | -    | -     | 100% | -    | -      | -       | -           | - 1   | 100% |       |
| Bicycles on Crosswalk   | -                 | -      | -     | -    | -     | 0    | -     | -       | -     | -    | -     | 0    | -      | -           | -    | -    | -     | 0    | -    | -      | -       | -           | -     | 0    |       |
| % Bicycles on Crosswalk | -                 | -      | -     | -    | -     | 0%   | -     | -       | -     | -    | -     | 0%   | -      | -           | -    | -    | -     | 0%   | -    | -      | -       | -           | -     | 0%   |       |

<sup>\*</sup>Pedestrians and Bicycles on Crosswalk. L: Left, R: Right, T: Thru, U: U-Turn

Wed Mar 6, 2024

PM Peak (4:30 PM - 5:30 PM) - Overall Peak Hour All Classes (Motorcycles, Lights, Single-Unit Trucks, Articulated Trucks, Buses, Pedestrians, Bicycles on Road, Bicycles on Crosswalk) All Movements